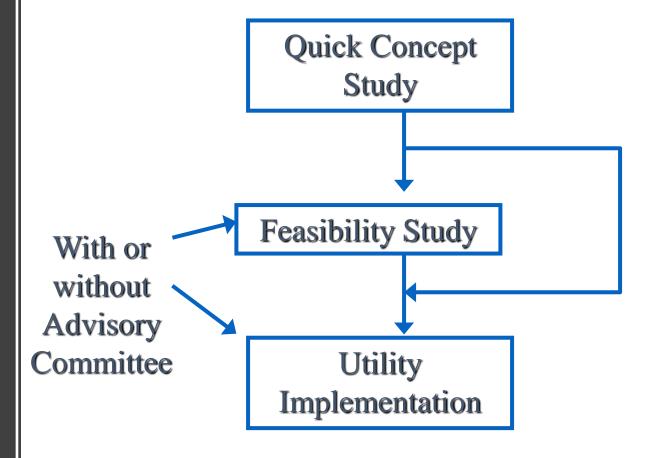

# Feasibility Study Establishes Legal Foundation

#### Five key areas of due diligence:

- 1. <u>Governance</u> and inter-municipal consensus
- 2. <u>Program</u> concept and the compelling case
- 3. <u>Public</u> and political education and support
- 4. Financial policies and documents
- Database development & accuracy and customer service