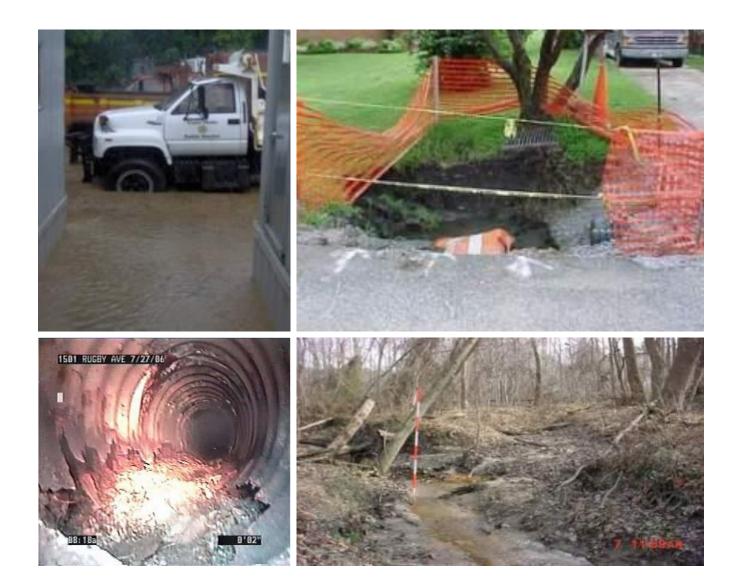

# Why Have Communities Implemented a Utility?

- Flooding development pressures; storm intensity
- **Aging Infrastructure** inspections; capital investment
- Erosion of channels and streams increased impervious surfaces
- Regulatory mandates water quality
   & ecology
- Informed constituencies political awareness
- Tight or shrinking budgets fight for limited resources