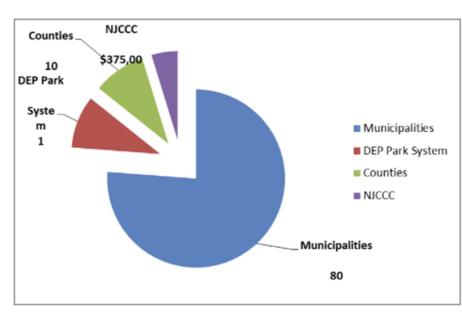

### **CLEAN COMMUNITIES GRANTS**

- Municipalities
- Counties
- NJDEP (Parks)
- •NJCCC \$375,000

## Grants Distributed in 2023: \$24 million