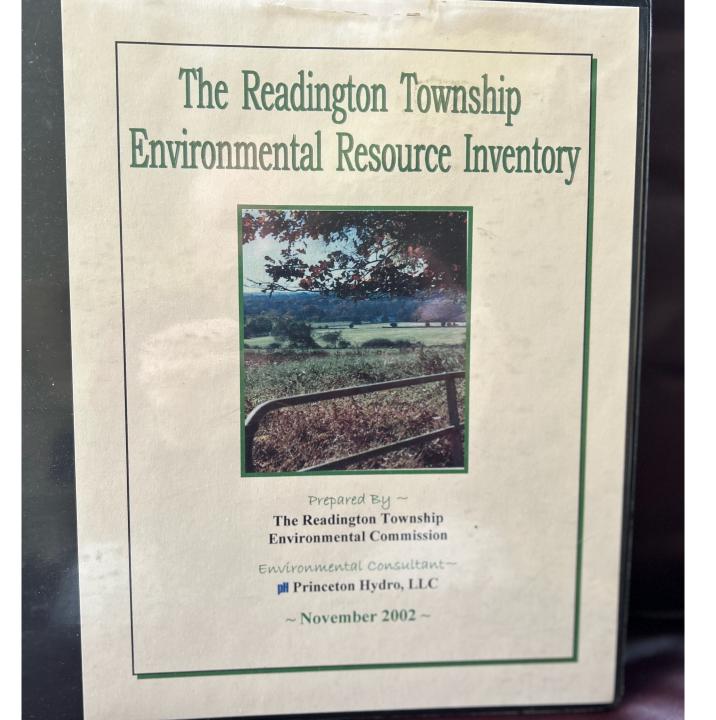

### Readington Township Environmental Resource Inventory

Readington Township Environmental Commission

The Readington Township Environmental Resource Inventory (ERI) contains a detailed summary of environmental resources in Readington Township, NJ. This ERI has been commissioned by the Readington Township Environmental Commission to provide a baseline inventory of important and sensitive environmental features and serve as a resource for governing bodies, local residents, land managers, developers, and other interested parties.

#### Environmental Commission:

Environmental Resource Inventory -2023

Good News! Readington Township has attained Sustainable Jersey Certification!

Readington Township Plastic Ban