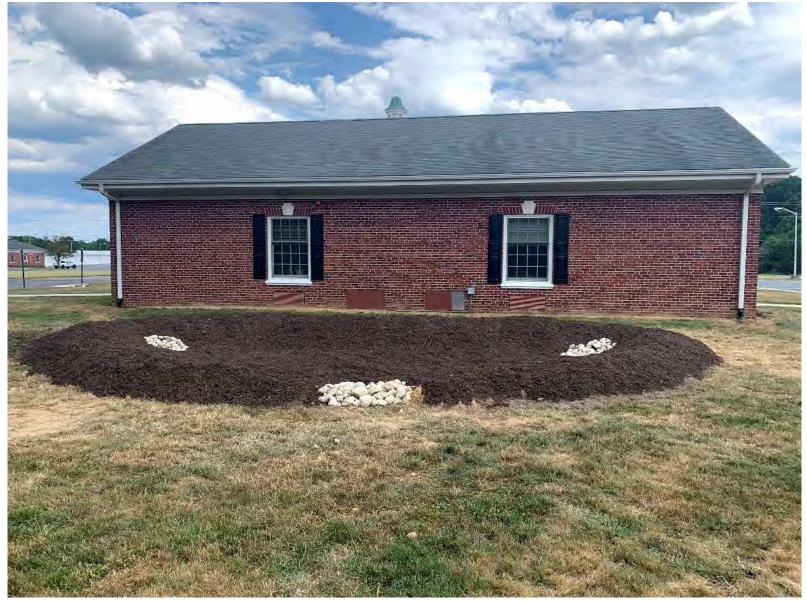

#### **<u>Pittsgrove Municipal Building</u>** Elmer Borough, NJ (Installed June 2020)